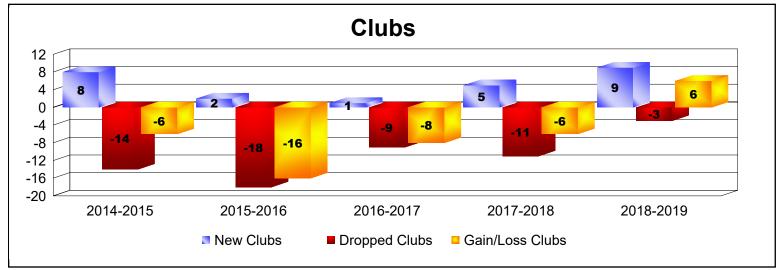

District 324A8 As of June 2019 Cumulative

| Year      | New<br>Clubs | Dropped<br>Clubs | Gain/<br>Loss<br>Clubs | New<br>Members | Charter<br>Members | Reinstate<br>Members | Transfer<br>Members | Total<br>Member<br>Added | Total<br>Members<br>Dropped | Gain/<br>Loss<br>Members |
|-----------|--------------|------------------|------------------------|----------------|--------------------|----------------------|---------------------|--------------------------|-----------------------------|--------------------------|
| 2014-2015 | 8            | -14              | -6                     | 619            | 442                | 25                   | 24                  | 1110                     | -732                        | 378                      |
| 2015-2016 | 2            | -18              | -16                    | 656            | 389                | 276                  | 55                  | 1376                     | -985                        | 391                      |
| 2016-2017 | 1            | -9               | -8                     | 275            | 74                 | 74                   | 40                  | 463                      | -929                        | -466                     |
| 2017-2018 | 5            | -11              | -6                     | 381            | 147                | 90                   | 9                   | 627                      | -753                        | -126                     |
| 2018-2019 | 9            | -3               | 6                      | 672            | 208                | 17                   | 9                   | 906                      | -315                        | 591                      |
| Average   | 5            | -11              | -6                     | 521            | 252                | 96                   | 27                  | 896                      | -743                        | 154                      |