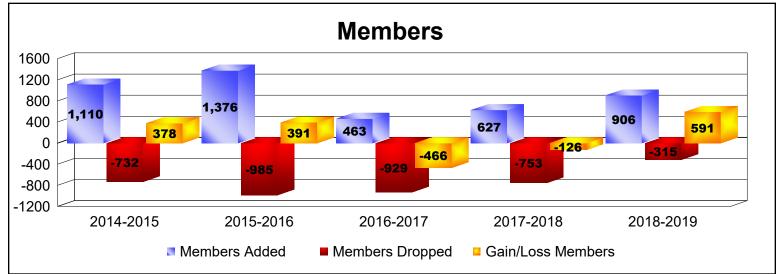

District 324A8 As of June 2019 Cumulative

| Year      | New<br>Clubs | Dropped<br>Clubs | Gain/<br>Loss<br>Clubs | New<br>Members | Charter<br>Members | Reinstate<br>Members | Transfer<br>Members | Total<br>Member<br>Added | Total<br>Members<br>Dropped | Gain/<br>Loss<br>Members |
|-----------|--------------|------------------|------------------------|----------------|--------------------|----------------------|---------------------|--------------------------|-----------------------------|--------------------------|
| 2014-2015 | 8            | -14              | -6                     | 619            | 442                | 25                   | 24                  | 1110                     | -732                        | 378                      |
| 2015-2016 | 2            | -18              | -16                    | 656            | 389                | 276                  | 55                  | 1376                     | -985                        | 391                      |
| 2016-2017 | 1            | -9               | -8                     | 275            | 74                 | 74                   | 40                  | 463                      | -929                        | -466                     |
| 2017-2018 | 5            | -11              | -6                     | 381            | 147                | 90                   | 9                   | 627                      | -753                        | -126                     |
| 2018-2019 | 9            | -3               | 6                      | 672            | 208                | 17                   | 9                   | 906                      | -315                        | 591                      |
| Average   | 5            | -11              | -6                     | 521            | 252                | 96                   | 27                  | 896                      | -743                        | 154                      |